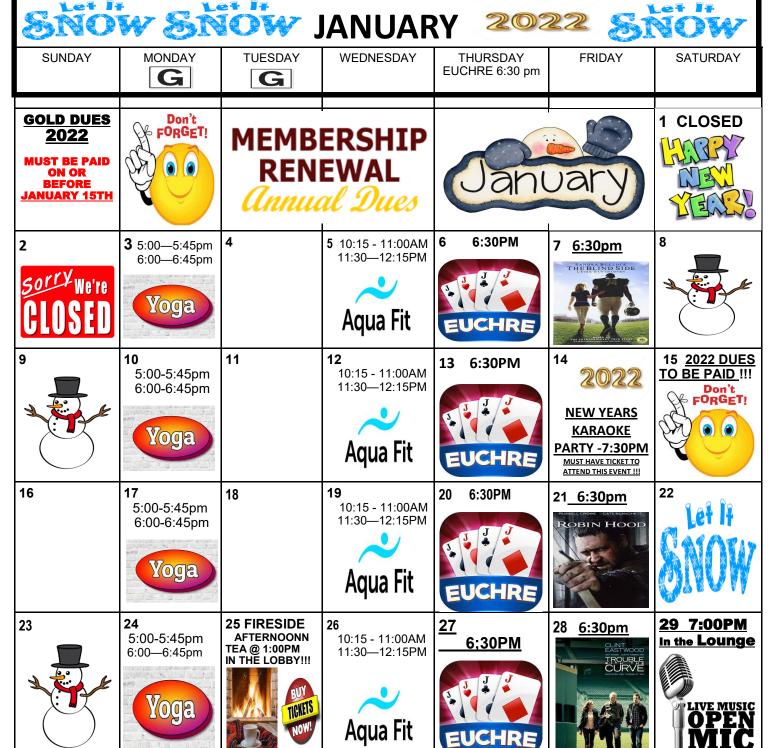

WEDNESDAY TO SUNDAY: 10:00 AM TILL CLOSE

<u>NEW</u>– FITNESS ROOM HOURS WEDNESDAY TO SUNDAY — <u>NOON TILL CLOSE</u> Warming up Winter with Friendship and a cozy Fireside Tea to celebrate Winters majestic season **JOIN US.....** 

TUESDAY, JANUARY 25TH AT: 1:00PM IN THE LOBBY LIMITED SEATING FOR TEA

TICKETS ON SALE
AT RECEPTION !!!

GOLD TICKETS: \$13.00 NON GOLD TICKETS: \$16.00